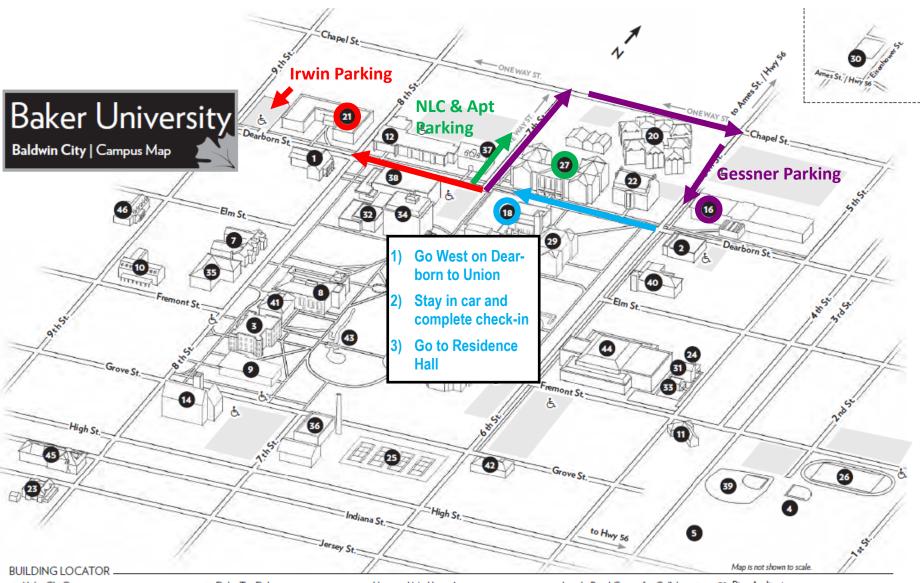

#### Step 2: Check in

From 6th Street, turn west on Dearborn Street and turn left into the 1/2 circle driveway at Harter Union/Long Student Center (615 Dearborn St).

Stay in your car and a staff member will come to you.

### Step 3: Go to your hall

Irwin

# NLC/Apartments

- Leave west out of 1/2 circle driveway and go straight.
- Cross over 8th Street and parking lot will be on right side
- Go straight out of 1/2 circle driveway onto 7th street.
- Parking lots will be on left and right side.
- Temporary drop-off in alley, but do not leave car.
- Go straight out of 1/2 circle driveway onto 7th street.
- Turn right onto Chapel Street
- Turn right onto 6th Street.
- Parking lot on left.

- 1 Alpha Chi Omega
- 2 Bennett Art Building
- 3 Case Hall
- 4 Cavaness Softball Field
- 5 Charlie Richard Outdoor Sports Complex
- 6 Clarice L. Osborne Memorial Chapel
- 7 Collins House (President's House)
- 8 Collins Library
- 9 Constant Hall
- 10 Delta Delta Delta

- 11 Delta Tau Delta
- 12 Denious Hall (Visitors Center and Office of Admission)
- 13 Ferrell Green
- 14 First United Methodist Church
- 15 Fleming Pavillion
- 16 Gessner Hall (residence hall)
- 17 Grape Arbor
- 18 Harter Union
- 19 Hartley Plaza

- 20 Horn and Markham Apartments
- 21 Irwin Hall (residence hall)
- 22 Jolliffe Hall
- 23 Kappa Sigma
- 24 Kibbee Cabin
- 25 Laury Tennis Courts
- 26 Liston Stadium and Metzger Hey Track
- 27 Living Learning Center (residence hall)
- 28 Mabee Memorial Hall

- 29 Ivan L. Boyd Center for Collaborative Science/Mulvane Hall
- 30 North Park Soccer Fields
- 31 Old Castle Museum
- 32 Owens Musical Arts Building
- 33 Palmyra Post Office
- 34 Parmenter Hall
- 35 Alumni Center
- 36 Physical Plant Building
- 37 Pulliam Hall

- 38 Rice Auditorium
- 39 Sauder Baseball Field
- 40 Sigma Phi Epsilon
- 41 Spencer Library Wing
- 42 Student Health Center
- 43 Taft Bridge
- 44 The George F. Collins, Jr. Sports and Convention Center
- 45 Zeta Chi
- 46 Zeta Tau Alpha